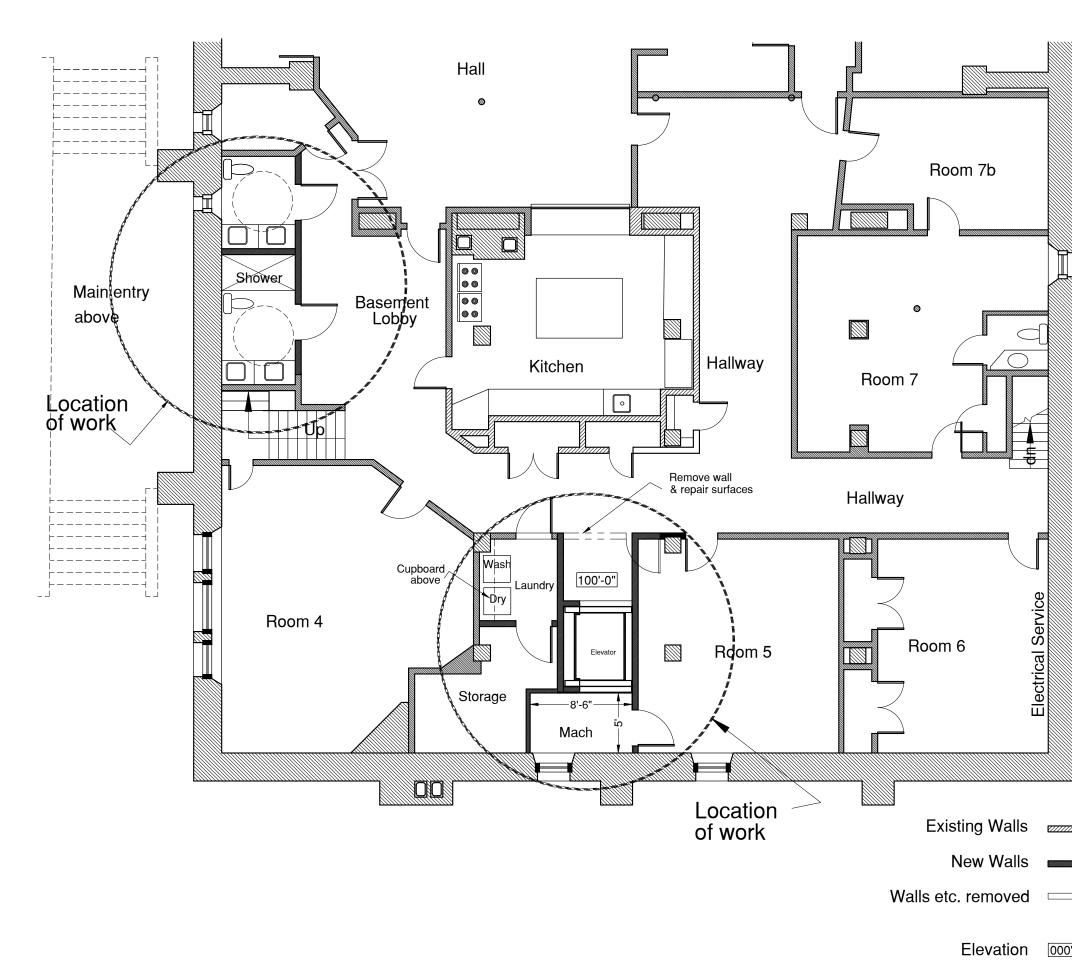

| Ramp      | Diamond<br>Building Design<br>23 Woodland Drive,<br>Wolfville, Nova Scotia B4P 1J3<br>Telephone: (902) 599-3920<br>beatonarch@gmail.com |
|-----------|-----------------------------------------------------------------------------------------------------------------------------------------|
|           | Project Title:<br>Wolfville Baptist Church<br>Accessibility Project<br>487 Main Street<br>Wolfville, N.S. B4P 1E3<br>Drawing Title:     |
|           | Partial Basement Floor Plan<br>South Side<br>Graphic Scale:<br>0' 5' 10' 15'<br>Scale: Stamp:                                           |
|           | 1/8" = 1' - 0"   Designer:   Drawn By:   Checked:                                                                                       |
| <br>I'-0" | Date:<br>April 20/23                                                                                                                    |